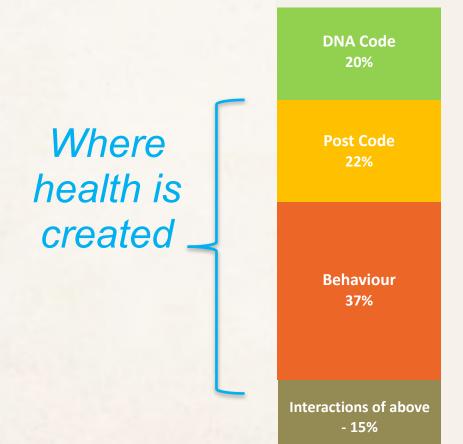

### **Drivers of health** Where we invest

Bacteroides vulgatus (25 9%) Parabacteroides distasonis (6 3%) Bacteroides uniformis (5.9%) Faecalibacterium prausnitzii (5 1%) Blautia wexlerae (3.2%) Parasutterella excrementihominis (2.9%) Akkermansia muciniphila (2.9%) Eubacterium rectale (2.4%) cyanobacterium enrichment (2.4%) Bacteroides cellulosilyticus (2.3%) Bacteroides ovatus (2.1%)

| Access to care 6%              |  |
|--------------------------------|--|
| DNA Code<br>20%                |  |
| Post Code<br>22%               |  |
| Behaviour<br>37%               |  |
| Interactions of above<br>- 15% |  |