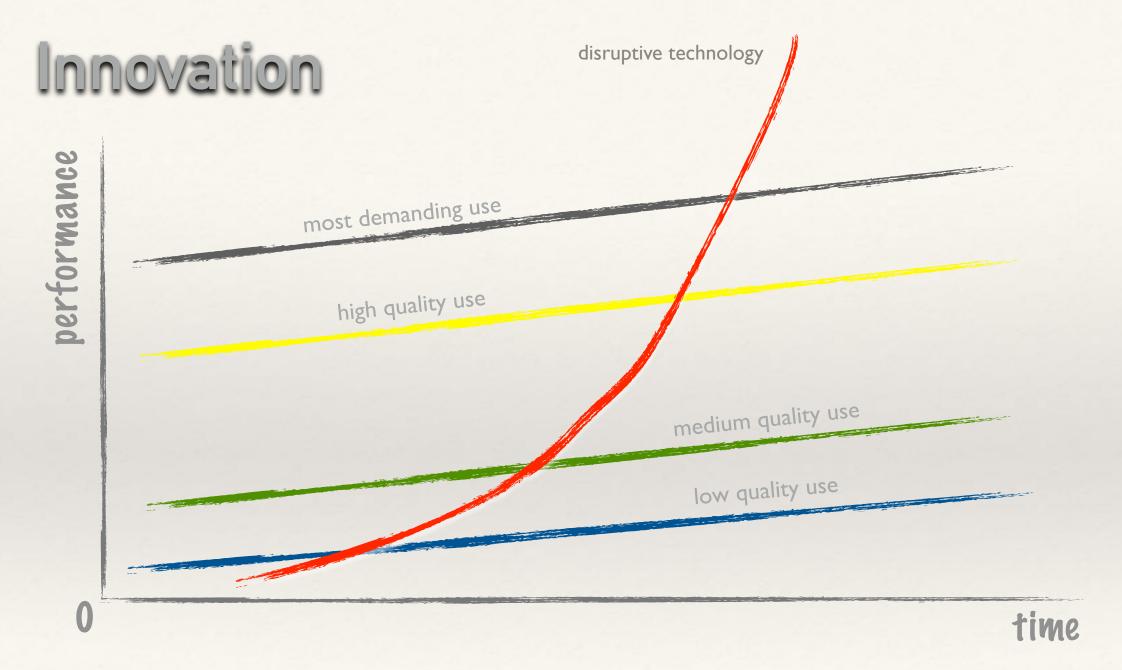

## S Curves

2. The rise to seeming infinite success

1. Start of a successful path (1st S Curve)

Progress

Opportunity GAP

4. A plateau or eventual decline

6. The rise of a new curve emerges. Almost time to break away again!

**Progressive Success!** 

5. Don't be fooled by a temporary depression

3. Here's your chance to break out of an oncoming routine. Explore, embrace change, and seek it out, even when it seems illogical to do so. (2nd S Curve starts)

#### Exponential change will accelerate the pace of disruption