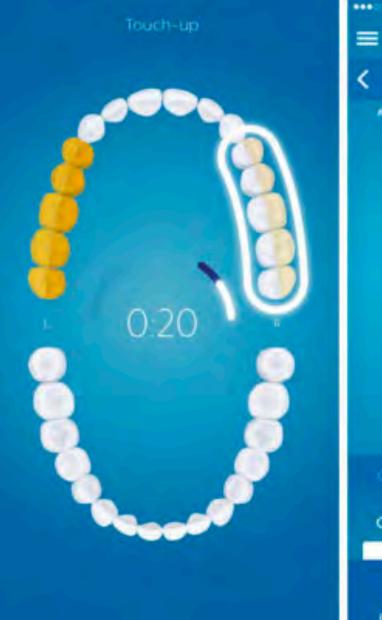

### Health(care)'s Copernican moment

Professiona

Patient

Professional

Patient

## Health(care)'s Copernican moments

PATIENT PROFESSIONAL PROFESSIONAL

NICOLAI COPERNICUS 1500