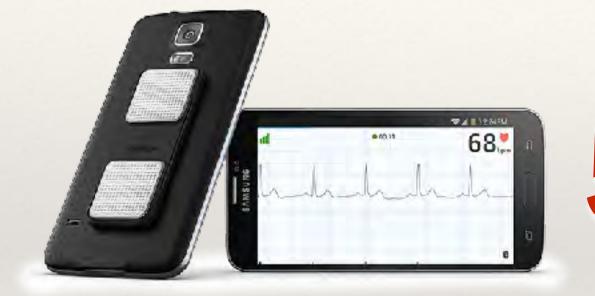

HOUD DE SPATIEBALK INGEDRUKT OM TE PRATEN

3

- Goode

min Engle

ECG

# Sinus Rhythm

🖉 68 BPM AVERAGE

10:09

This ECG does not show signs of atrial fibrillation.

Levien England

Blood O<sub>2</sub> 10:09 7sec

8.1