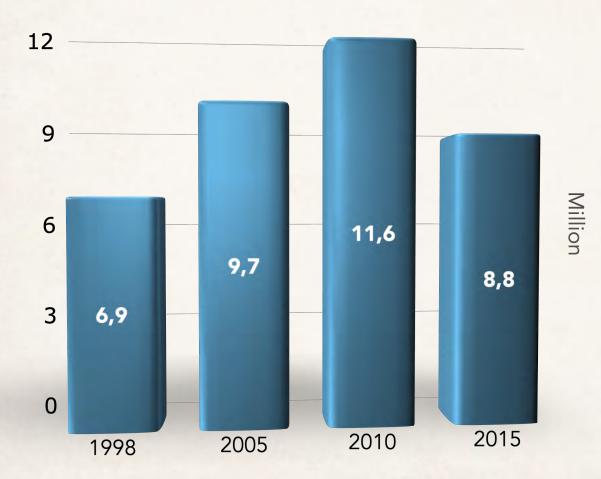

### **FIRST-time outpatient visits**

These are ~33% of all outpatient-visits

2015 : Outpatient-visits **8,8**M Patient-movements 8.8 x 2 =**17,6**M Mean distance nearest hospital ~5,3 km Total **91**MILLION KM /year