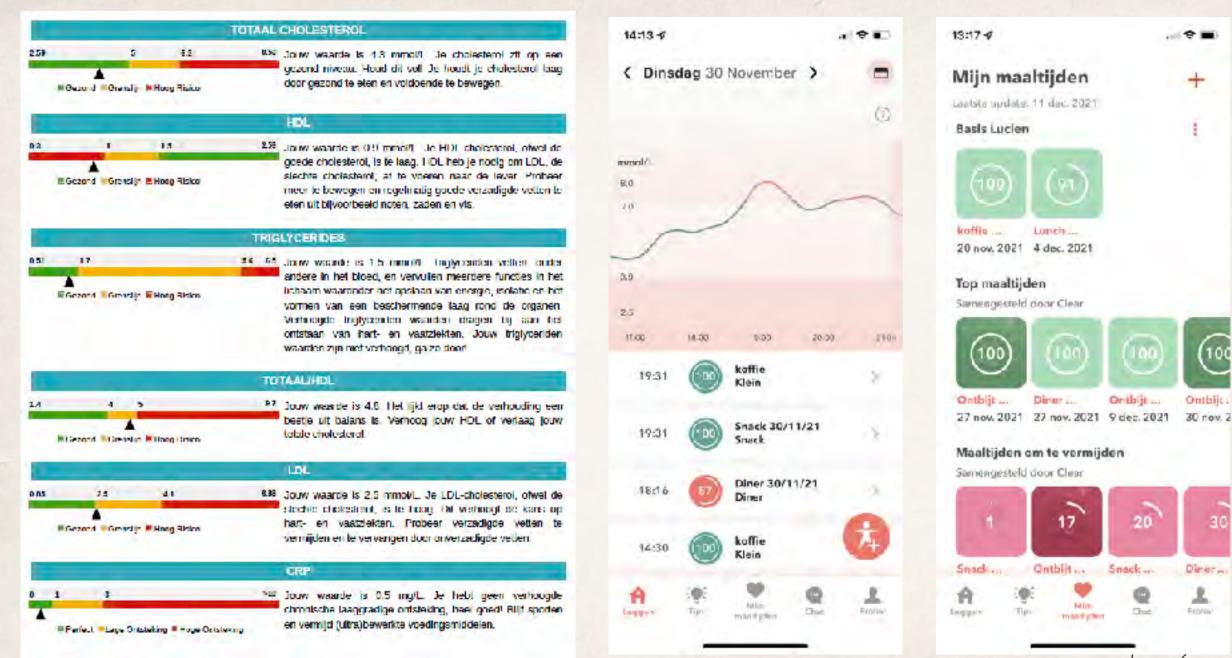

# New segway?

| 13:17-1                    |                              |                                                                                                                                                                                                                                                                                                                                                                                                                                                                                                                                                                                                                                                                                                     |                    |  |
|----------------------------|------------------------------|-----------------------------------------------------------------------------------------------------------------------------------------------------------------------------------------------------------------------------------------------------------------------------------------------------------------------------------------------------------------------------------------------------------------------------------------------------------------------------------------------------------------------------------------------------------------------------------------------------------------------------------------------------------------------------------------------------|--------------------|--|
| Mijn ma                    | altijden                     |                                                                                                                                                                                                                                                                                                                                                                                                                                                                                                                                                                                                                                                                                                     | +                  |  |
| Laatsta updatu             | . 11 dac. 2021               |                                                                                                                                                                                                                                                                                                                                                                                                                                                                                                                                                                                                                                                                                                     |                    |  |
| Basis Lucier               | n                            |                                                                                                                                                                                                                                                                                                                                                                                                                                                                                                                                                                                                                                                                                                     | 1                  |  |
|                            | $( \mathbf{w} )$             |                                                                                                                                                                                                                                                                                                                                                                                                                                                                                                                                                                                                                                                                                                     |                    |  |
| koffie                     | Lupicia                      |                                                                                                                                                                                                                                                                                                                                                                                                                                                                                                                                                                                                                                                                                                     |                    |  |
| 20 nov. 2021               | 4 dec. 2021                  |                                                                                                                                                                                                                                                                                                                                                                                                                                                                                                                                                                                                                                                                                                     |                    |  |
| Same age stele             | door Clear                   |                                                                                                                                                                                                                                                                                                                                                                                                                                                                                                                                                                                                                                                                                                     | (10                |  |
|                            | Dimer                        | and the second se | Onthija<br>30 nov. |  |
| Maaltijden<br>Samengesteld | am te vermij<br>I door Clear | den                                                                                                                                                                                                                                                                                                                                                                                                                                                                                                                                                                                                                                                                                                 | _                  |  |
| 1                          | 17                           | 20                                                                                                                                                                                                                                                                                                                                                                                                                                                                                                                                                                                                                                                                                                  | 3(                 |  |
| Snack                      | Qutbijt                      | Snack                                                                                                                                                                                                                                                                                                                                                                                                                                                                                                                                                                                                                                                                                               | Diner-             |  |
| A H                        | Min                          |                                                                                                                                                                                                                                                                                                                                                                                                                                                                                                                                                                                                                                                                                                     | Ridden'            |  |
|                            |                              |                                                                                                                                                                                                                                                                                                                                                                                                                                                                                                                                                                                                                                                                                                     |                    |  |