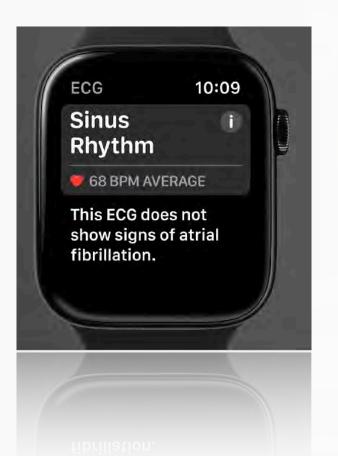

HOUD DE SPATIEBALK INGEDRUKT OM TE PRATEN

3

- Goode

min Engle

ECG

# Sinus Rhythm

🖉 68 BPM AVERAGE

10:09

This ECG does not show signs of atrial fibrillation.

Levien England

Blood O<sub>2</sub> 10:09 7sec

8.1