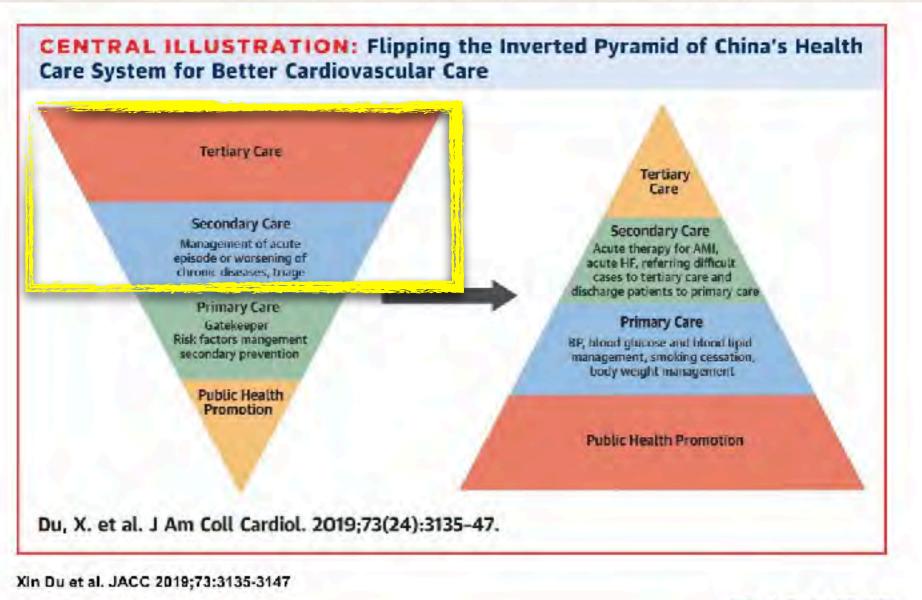

### From patients' perspective: Healthcare for 80% is blunt logistics

### From patients' perspective: Healthcare is 80% blunt logistics