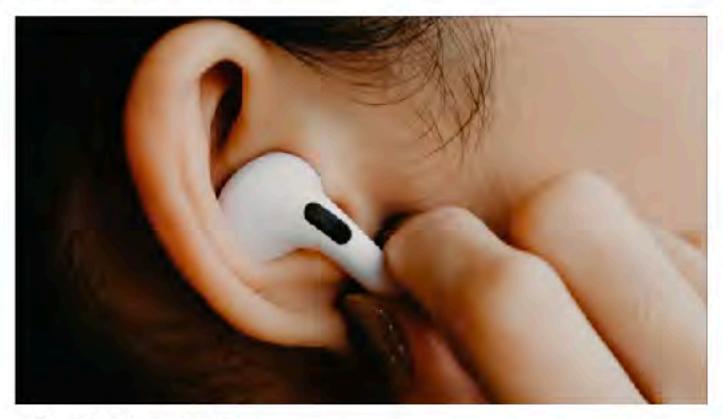

### Apple's AirPods Pro Can Now Function Like a Hearing Aid

DAVE LECLAIR V @caveglecleir OCT 7, 2021, 9:58 AM EDT | 1 MIN READ

Framesira/Shutterstock.com

Transform Health