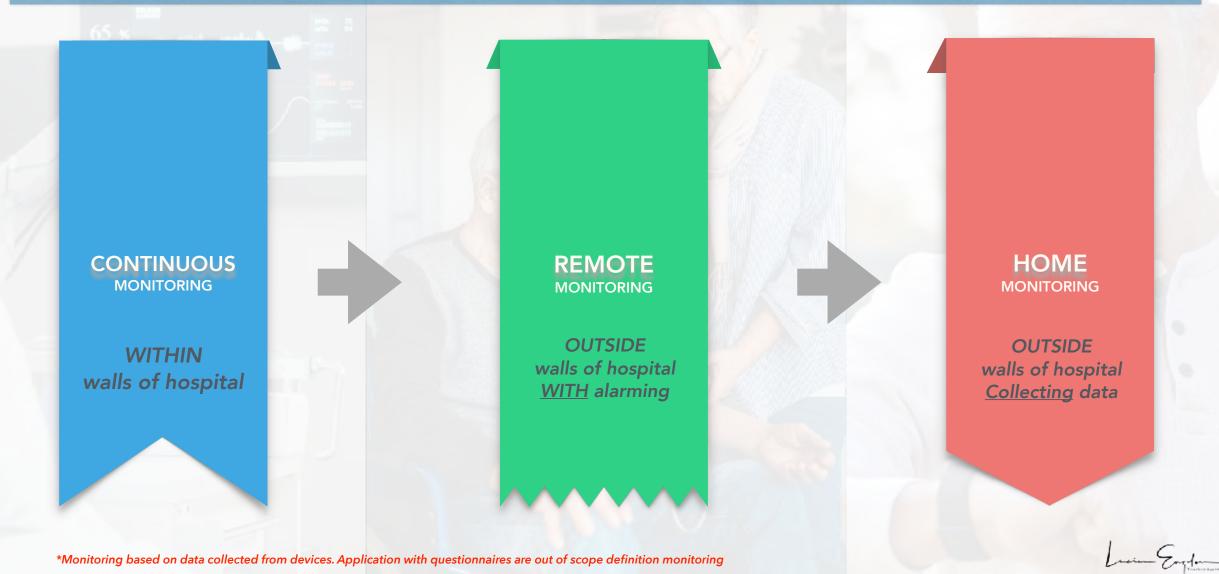

### LIFE VITALS IN CLINICAL PATIENTS

LEAN MONITORING

PHILIPS

661

... when they need to be Continuous & Proactive

# Defining monitoring\*

\*Monitoring based on data collected from devices. Application with questionnaires are out of scope definition monitoring

3

"For years we have been 'pregnant' of digital health, and now -during this impressive pandemicit came to life, through an acute c-section"